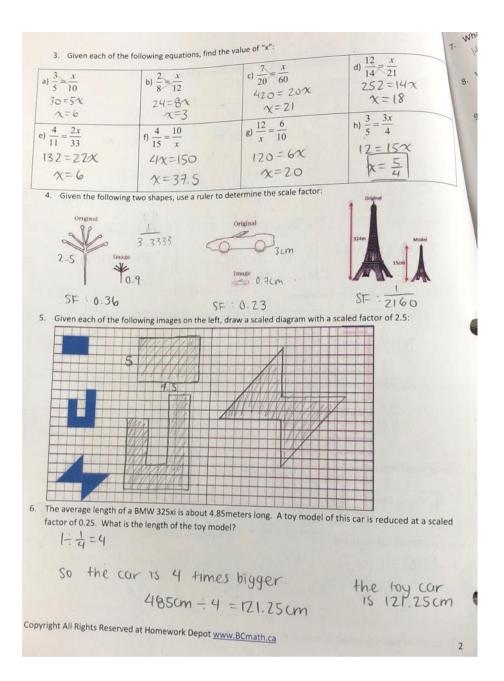

| of hotel (150m) (by note (180<br>$4 = 0.00076 = \frac{13}{50000}$<br>city (45km) map of city (25cm) |

Homework Page 1